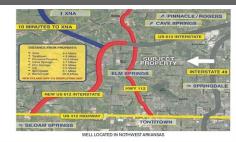

Rodger Lecy (479) 422-9636 rodgerlecy.sr@att.net

13.38Acres (MOL) in high growth area of West Springdale. Walking distance to Shaw Park. Utilities are in the area (water and Sewer) and connectable. A multitude of uses have been discussed with the planning department and they are ready to assist with a variety of projects. Seniors 55 + community with townhouses or Garden homes with a higher density and some amenities with standards befitting the adjacent neighboring subdivisions (Cottages at the Park, and the upscale Homes to be built immediately to the south, County Line Square). This property fronts on Downum Road and has a portion zoned C2 allowing Commercial Support for the community (a Dental Office, a Medical Office, Coffee shop, a hair/nail salon, etc). Convenient Elm Springs Hwy 112 and I 49 is a short drive to the Prominade Shopping Center, Crystal Bridges, Arvest Ball Park, and the University of Arkansas. THIS COUD MAKE A VERY PROFITABLE PROJECT....MAKE AN OFFER & LETS START TALKING.