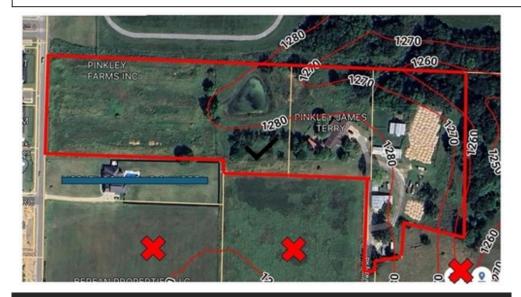

Rodger Lecy (479) 422-9636 rodgerlecy.sr@att.net

13.38Acres (MOL) in high growth area of West Springdale. Walking distance to Shaw Park. Utilities are in the area (water and Sewer) and connectable. A multitude of uses have been discussed with the planning department and they are ready to assist with a variety of projects. Seniors 55 + community with townhouses or Garden homes with a higher density and some amenities with standards befitting the adjacent neighboring subdivisions (Cottages at the Park, and the upscale Homes to be built immediately to the south, County Line Square). This property fronts on Downum Road and has a portion zoned C2 allowing Commercial Support for the community (a Dental Office, a Medical Office, Coffee shop, a hair/nail salon, etc). Convenient Elm Springs Hwy 112 and I 49 is a short drive to the Prominade Shopping Center, Crystal Bridges, Arvest Ball Park, and the University of Arkansas. THIS COUD MAKE A VERY PROFITABLE PROJECT....MAKE AN OFFER & LETS START TALKING.