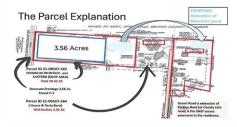

Rodger Lecy (479) 422-9636 rodgerlecy.sr@att.net

13.38Acres (MOL) in high growth area of West Springdale. Walking distance to Shaw Park. Utilities are in the area (water and Sewer) and connectable. A multitude of uses have been discussed with the planning department and they are ready to assist with a variety of projects. Seniors 55 + community with townhouses or Garden homes with a higher density and some amenities with standards befitting the adjacent neighboring subdivisions (Cottages at the Park, and the upscale Homes to be built immediately to the south, County Line Square). This property fronts on Downum Road and has a portion zoned C2 allowing Commercial Support for the community (a Dental Office, a Medical Office, Coffee shop, a hair/nail salon, etc). Convenient Elm Springs Hwy 112 and I 49 is a short drive to the Prominade Shopping Center, Crystal Bridges, Arvest Ball Park, and the University of Arkansas. THIS COUD MAKE A VERY PROFITABLE PROJECT....MAKE AN OFFER & LETS START TALKING.