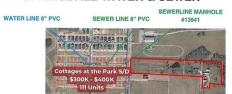

## POTENTIAL USE OPTIONS

A minution or uses have own oscussor with the partning oppartment and they are ready to assist with a variety or projects. Seniors 55 - community with townhouses or Garden homes with a higher density and some amenities with standards befitting the adjacent neighboring subdivisions (Cottages on the Park, Pleyhatrons Estates and the usscale Homes to be built immediately to the south Country Line Squaren.)

Rodger Lecy (479) 422-9636 rodgerlecy.sr@att.net

13.38Acres (MOL) in high growth area of West Springdale. Walking distance to Shaw Park. Utilities are in the area (water and Sewer) and connectable. A multitude of uses have been discussed with the planning department and they are ready to assist with a variety of projects. Seniors 55 + community with townhouses or Garden homes with a higher density and some amenities with standards befitting the adjacent neighboring subdivisions (Cottages at the Park, and the upscale Homes to be built immediately to the south, County Line Square). This property fronts on Downum Road and has a portion zoned C2 allowing Commercial Support for the community (a Dental Office, a Medical Office, Coffee shop, a hair/nail salon, etc). Convenient Elm Springs Hwy 112 and I 49 is a short drive to the Prominade Shopping Center, Crystal Bridges, Arvest Ball Park, and the University of Arkansas. THIS COUD MAKE A VERY PROFITABLE PROJECT....MAKE AN OFFER & LETS START TALKING.